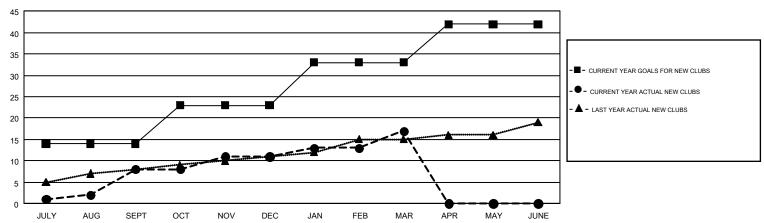

## GOALS AND ACTUAL NEW CLUBS CUMULATIVE

| GMT: MAHESH PASQUAL   |               |           |               |  |  |  |  |  |
|-----------------------|---------------|-----------|---------------|--|--|--|--|--|
| Clubs                 |               |           |               |  |  |  |  |  |
| RESULTS FOR 2016-2017 |               |           |               |  |  |  |  |  |
| QUARTER               | NEW CLUB GOAL | NEW CLUBS | DROPPED CLUBS |  |  |  |  |  |
| JULY/AUG/SEPT         | 14            | 8         | 5             |  |  |  |  |  |
| OCT/NOV/DEC           | 9             | 3         | 17            |  |  |  |  |  |
| JAN/FEB/MAR           | 10            | 6         | 1             |  |  |  |  |  |
| APR/MAY/JUNE          | 9             | 0         | 0             |  |  |  |  |  |