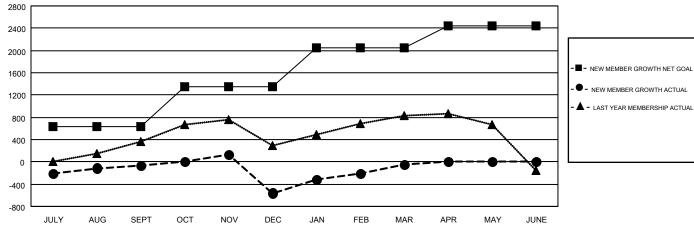

## GOALS AND ACTUAL MEMBERS CUMULATIVE

| DROPPED CLUBS: 23    |              | 284 CLUBS OF 499 ADDED 1 OR MORE<br>NEW MEMBERS | GENDER DISTR                   | IBUTION<br>13,653 (80.67%) |       |
|----------------------|--------------|-------------------------------------------------|--------------------------------|----------------------------|-------|
| DROPPED MEMBERS      |              |                                                 | FEMALE                         | 3,271 (19.33%)             |       |
| DECEASED             | 50           | CLICK HERE FOR CUMULATIVE MEMBERSHIP DATA       | TOTAL FAMILY UNIT MEMBERS      |                            | 5,021 |
| CLUB CANCELLED OTHER | 604<br>1,365 |                                                 | FAMILY MEMBERS PAYING HALF 2,6 |                            | 2,698 |
| TOTAL                | 2,019        |                                                 |                                |                            |       |

| Members                  |                                                                |                                                              |                                              |  |  |  |  |  |
|--------------------------|----------------------------------------------------------------|--------------------------------------------------------------|----------------------------------------------|--|--|--|--|--|
| RESULTS FOR 2016-2017    |                                                                |                                                              |                                              |  |  |  |  |  |
| QUARTER                  | NEW MEMBER GROWTH<br>NET GOAL (not reinstated<br>or transfers) | NEW MEMBER<br>GROWTH ACTUAL (not<br>reinstated or transfers) | DROPPED MEMBERS ACTUAL (including transfers) |  |  |  |  |  |
| JULY/AUG/SEPT            | 639<br>714                                                     | 785<br>456                                                   | 852<br>948                                   |  |  |  |  |  |
| JAN/FEB/MAR APR/MAY/JUNE | 695<br>390                                                     | 734<br>0                                                     | 219<br>0                                     |  |  |  |  |  |